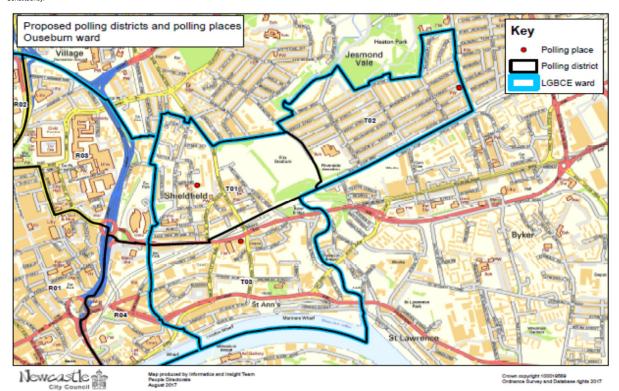

## Ward: Ouseburn (T)

Limited change to the former ward with electors relocated to Heaton in the east and Monument in the west. Polling places remain unchanged to benefit voter continuity. The ward is wholly within East Parliamentary Constituency.

| Ward     | Polling place                                                        | New<br>Polling<br>District | Old Polling District | Proposed Changes                                                                                                                                                                                                                                                                                                      |                                                                                                                                                                                                                                                                                                                                                                                                 | Returning Officer Comments                                                   |
|----------|----------------------------------------------------------------------|----------------------------|----------------------|-----------------------------------------------------------------------------------------------------------------------------------------------------------------------------------------------------------------------------------------------------------------------------------------------------------------------|-------------------------------------------------------------------------------------------------------------------------------------------------------------------------------------------------------------------------------------------------------------------------------------------------------------------------------------------------------------------------------------------------|------------------------------------------------------------------------------|
| Ouseburn | Caring Hands Charity, 34 Wrethan Place                               | T01                        | Part PAE             | Part PAE  Streets  Barker Street  Beadnell Place Clarence Walk Copland Terrace Coppice Way Falconar Street Henry Square 2-12 Millon Close Milton Green Milton Place Napier Street New Bridge Street Portland Road Portman Mews Shield Street Simpson Terrace Stepney Road Stoddart Street Wretham Place Wretham Place | Electors PAE 44-196 (153) PAE 197-225 (29) PAE 977-1066 (90) PAE 977-1066 (90) PAE 197-1098 (32) PAE 1099-1133 (35) PAE 1134-1232 (100) PAE 1353-1390 (39) PAE 1353-1390 (39) PAE 1364-141 (24) PAE 1445-1414 (24) PAE 1445-1441 (27) PAE 1442-1483 (42) PAE 1566-1740 (176) PAE 1741-1806 (86) PAE 1807-1836 (32) PAE 1568-1740 (176) PAE 1245-2256 (412) PAE 2257-2262 (6) PAE 2872-2896 (25) | Use polling place in former PAE Caring Hands<br>Charity for voter continuity |
| Ouseburn | St Cuthbert's Church, Heaton<br>Road/Cardigan Terrace                | T02                        | Part PCE             | Total Electors - 2041 PCC in full, Electors 1 - 2752 Less Jesmond Vale Street Jesmond Vale Lane St Theresa's Presbytery - now in M04 Total Electors - 2751                                                                                                                                                            | No elector<br>Electors<br>No elector<br>PCE 1094 (1)                                                                                                                                                                                                                                                                                                                                            | Use polling place in former PCE St Cuthbert's<br>Church for voter continuity |
| Ouseburn | St Vincent De Paul Society, Blackfriars<br>Centre, New Bridge Street | Т03                        | Part PBE/PDE         | PBE in full, Electors 1 - 1107 Less Streets 100 Quayside - now in R05 Plus Part PDE Street Hagdon Close Blagdon Close Blagdon Street City Road Garth Heads Gibson Street Girenville Terrace Jubilee Road Student Castle, Melbourne Street New Bridge Street Stepney Lane Tower Street Total Electors - 1974           | Electors No electors  No electors PDE 23-67 (45) PDE 68-88 (21) PDE 296-256 (48) PDE 261-307 (47) PDE 324-338 (15) PDE 324-338 (15) PDE 339-340 (2) PDE 414-446 (50) PDE 651-670 (20) PDE 6961-444 (480) PDE 1450-1572 (123)                                                                                                                                                                    | Use polling place in former PBE St Vincent De Paul Society                   |